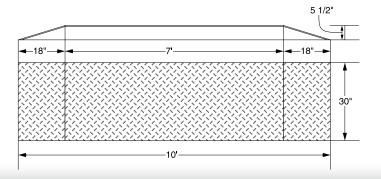

# Your choice of aluminum or steel platforms.

- Two (2) each platforms with 2 ramps each (total of 4 ramps).
- Axle capacity for tandem platforms: 60,000 lbs.
- Stainless steel, environmentallyprotected USA-made load cells.
- Weighbridge size: 7 ft. L x 30 in. W x 5.5 in. H.
- Overall dimenions with ramps: 10 ft. L x 30 in. W x 5.5 in. H.