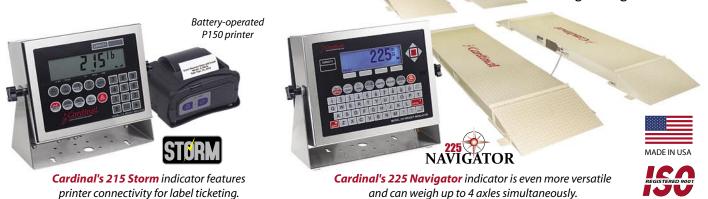

#### Optional Equipment Weicht INDICATORE

Extend your 760 axle load scale's weighing capabilities with one of Cardinal Scale's versatile product line of digital weight indicators.

Cardinal Scale reserves the right to improve, enhance or modify features and specifications without prior notice. All registered trademarks are the property of their respective owners