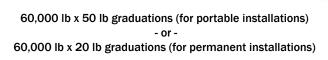

Cardinal Scale's completely portable, two-module axle load scale is relatively lightweight for a truck scale (only 400 lbs per aluminum platform), but can handle the real heavyweights (60,000 lb capacity). Each 760 series scale comes complete with either steel or aluminum platforms, NEMA 4 junction box, environmentallyprotected load cells, and four access ramps.

# Your choice of aluminum or steel platforms.

- Two (2) each platforms with 2 ramps each (total of 4 ramps).
- Axle capacity for tandem platforms: 60,000 lbs.
- Stainless steel, environmentallyprotected USA-made load cells.
- Weighbridge size: 7 ft. L x 30 in. W x 5.5 in. H.
- Overall dimenions with ramps: 10 ft. L x 30 in. W x 5.5 in. H.