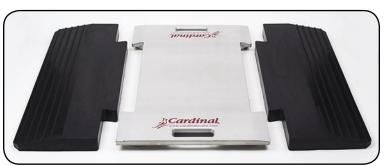

## **PORTABLE AXLE WEIGHER**

Rugged, But Light Enough For Easy Transport.

Platform Size: 24" L x 14" W (61 cm L x 36 cm W) weighing surface 28" L x 17.5" W x 1.7" H (72 cm L x 45 cm W x 4 cm H) Overall Size: Ramp:

Interlocking, slip-resistant rubber ramps measure 28" L x 10"

## **FEATURES**

- Low-profile (1.75 inch/44mm high) design with integral transport handle
- Six strain gauge load cell design
- Large enough to weigh dual axles
- Corrosion resistant
- Interlocking rubber ramps
- Optional cigarette lighter adapter and clamps for car battery adapter