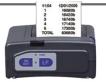

## **FACTORING AXLE WEIGHT**

After each axle is weighed, simply press the **PRINT** key on the weight indicator to accumulate each axle's weight. Press the asterisk (\*) and the **PRINT** key for total weight.

83680 Ib TOTAL

Simply remove the interlocking rubber ramps and the lightweight axle pads are completely portable.