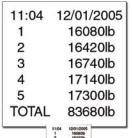

## **FACTORING AXLE WEIGHT**

After each axle is weighed, simply press the **PRINT** key on the weight indicator to accumulate each axle's weight. Press the asterisk (\*) and the **PRINT** key for total weight.

83680 Ib TOTAL

Simply remove the interlocking rubber ramps and the lightweight axle pads are completely portable.