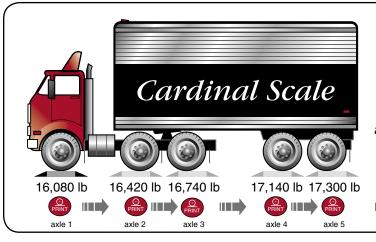

## **FACTORING AXLE WEIGHT**

After each axle is weighed, simply press the **PRINT** key on the weight indicator to accumulate each axle's weight. Press the asterisk (\*) and the **PRINT** key for total weight.

83680 Ib TOTAL

Simply remove the interlocking rubber ramps and the lightweight axle pads are completely portable.