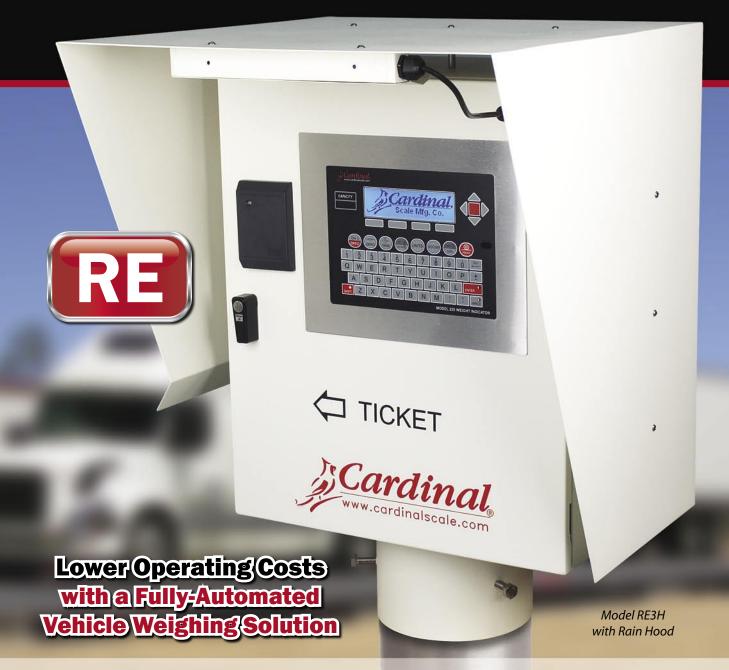

## **Unattended Weighing Systems**

Cardinal's unattended systems provide an effective solution for unmanned vehicle weight management that is fast, accurate and easy to operate. Cardinal can also custom design the system to meet the specific requirements of your operation. Featuring the model 225 or 825 indicator with truck storage software in a weatherproof outdoor enclosure, the system is available with barcode badge reader or proximity badge reader, and/or ticket printer (RE3H pictured above).

## **IDEAL FOR:**

- Truck Stops
- Transfer Stations
- Landfills
- Quarries
- Recycling

|                              | 36660. Cardinal  Cardinal  Www.cordinalscale.com | Model 225 Digital Weight Indicator  RFID Proximity Badge Reader |
|------------------------------|--------------------------------------------------|-----------------------------------------------------------------|
| Model RE3 High-speed Thermal |                                                  | RE3                                                             |
|                              | Power: 110 to 230                                | VAC, 50/60 Hz                                                   |