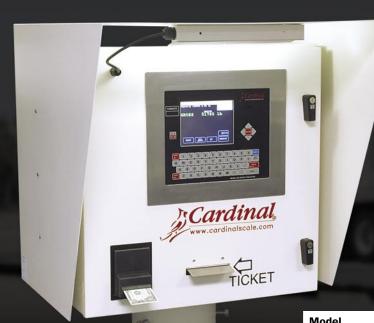

## **WINENCL-P**

Outdoor enclosure with high-capacity printer with 6-inchdiameter paper roll included.

Enclosure Dimensions: 24-in-H x 20-in-W x 8-in-D

Model RE4H